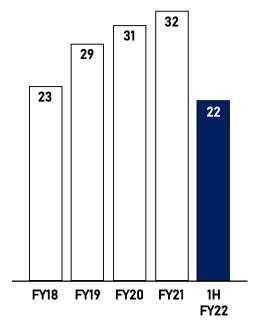

### FINANCIAL KPI'S

Underlying NPAT (\$m)

Engineering Investment (\$m)

Operating Cashflow (\$m)

Strategy to diversify sales

NPAT 20% of sales

Continual investment into product development

Return to strong cash generation