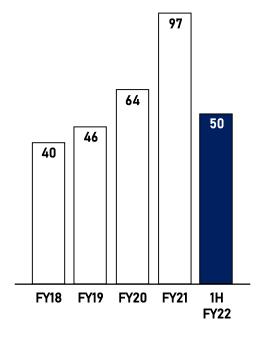

### FINANCIAL KPI'S

Underlying NPAT (\$m)

Engineering Investment (\$m)

Operating Cashflow (\$m)

Strategy to diversify sales

NPAT 20% of sales

Continual investment into product development

Return to strong cash generation