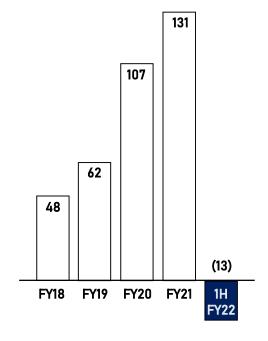

### FINANCIAL KPI'S

Underlying NPAT (\$m)

Engineering Investment (\$m)

Operating Cashflow (\$m)

Strategy to diversify sales

NPAT 20% of sales

Continual investment into product development

Return to strong cash generation