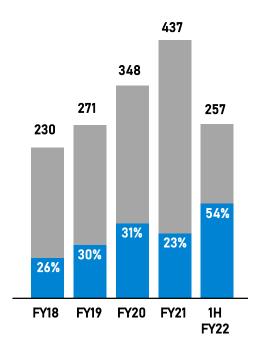

### FINANCIAL KPI'S

Underlying NPAT (\$m)

Engineering Investment (\$m)

Operating Cashflow (\$m)

Strategy to diversify sales

NPAT 20% of sales

Continual investment into product development

Return to strong cash generation