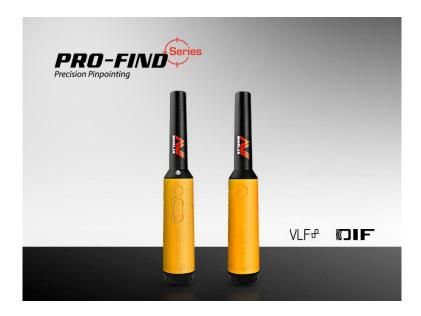

PRO-FIND Series Pinpointers assist in accurately locating targets at the point of extraction where a metal detector coil cannot fit. This results in smaller holes, less environmental disruption and faster target recovery time.

There will be two new PRO-FIND Pinpointers available, the PRO-FIND 15, and the PRO-FIND 35, both of which will obsolete the existing PRO-FIND 25 model.

The PRO-FIND 15 offers essential core pinpointer features and is designed for simplicity and ease of use. The PRO-FIND 35 provides premium level functionality in a fully waterproof design for the serious detectorist. Both models use VLF transmission and incorporate Minelab's unique Detector Interference Free (DIF) technology.

Splash proof design Audio indication High visibility Holster included

Ferrous Tone ID Waterproof to 3m (10ft) Audio & vibration indication Adjustable sensitivity High Visibility Holster & lanyard included Battery included