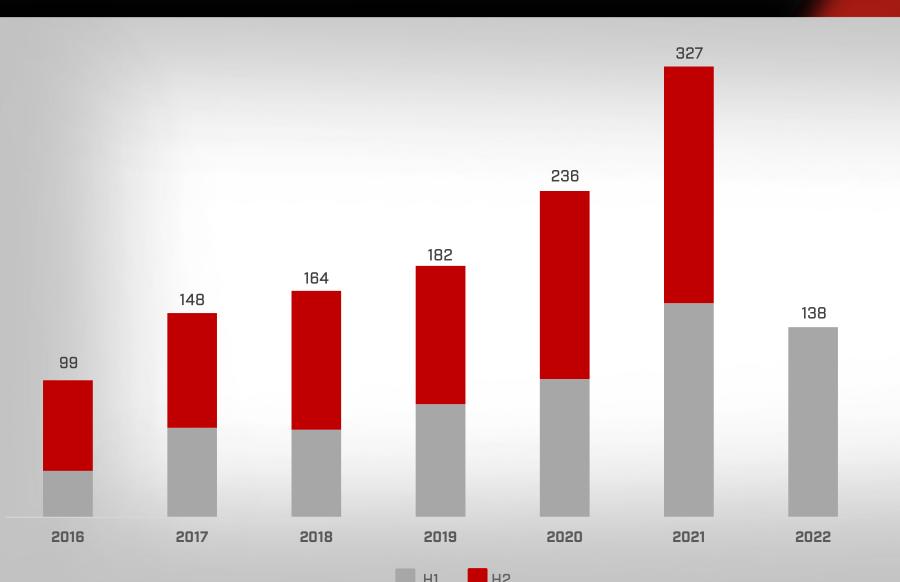

## Minelab Historical Sales | \$M's

- 5 Year CAGR to FY22 Recreation ~18% pa Gold ~12% pa
- Will have 2<sup>nd</sup> best year ever, despite headwinds of supply and market disruptors
- Clear Global Strategy to be executed over the next 3 years post-Covid restrictions