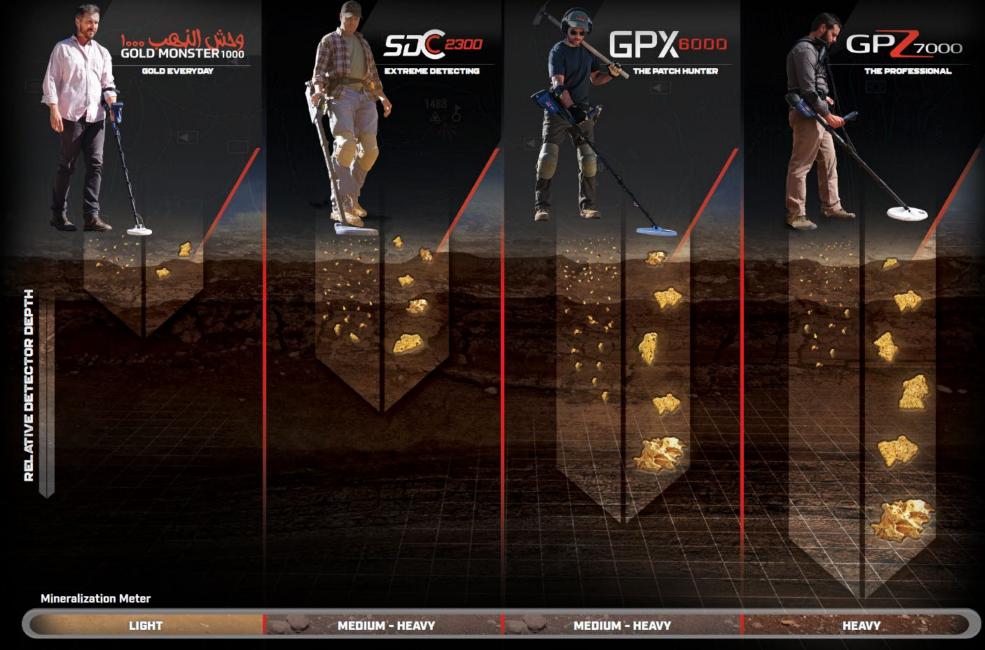

re Detector Technologies**



Zero Voltage Technology





Pulse Induction



Simultaneous Multi-Frequency



Very Low Frequency





GPX5000

**GPX**6000

**F3** 





MDS-10

MF5







#### **African Status**

FY2010

Minelab started in Sudan FY2014

Counterfeits

FY2021

Covid and Covid related 'rush'

FY2023

Recovery in North-East Africa anticipated

'Rush' Sales

FY2013

Steady Growth

**FY15 - FY20** 

FY2022

- Carry over supply from record FY21 & Second Hand market, primarily Gold Monster
- Market disruptions



## Minelab Historical Sales | \$M's



- 5 Year CAGR to FY22 Recreation ~18% pa Gold ~12% pa
- Will have 2<sup>nd</sup> best year ever, despite headwinds of supply and market disruptors
- Clear Global Strategy to be executed over the next 3 years post-Covid restrictions